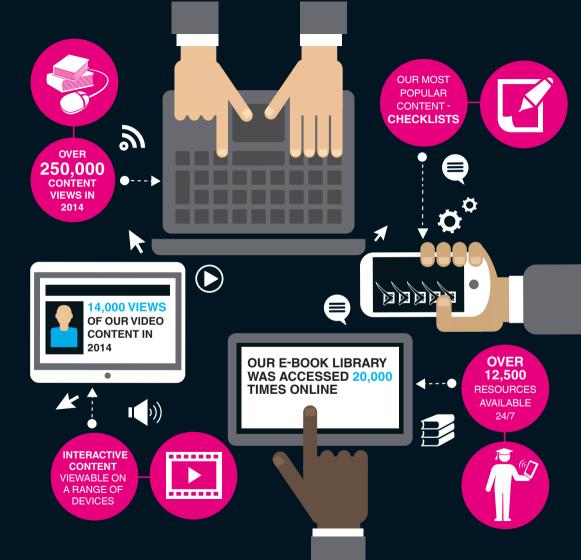

## RESOURCES AND EXPERTISE FOR YOUR EMPLOYEES

- 24/7 access to our extensive body of knowledge from any PC, tablet or mobile device, ensuring managers can find the information they need, when they need it.
- A wide range of content available in formats to suit and support different learning styles.
- Ability for managers to select appropriate material for the time they have available.
- Comprehensive and up to date material that addresses current management practice.
- Automatic recording of activity, means users can concentrate on their learning.