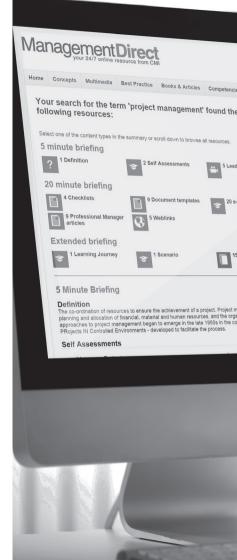

## RESOURCES AND EXPERTISE FOR YOUR EMPLOYEES

- 24/7 access to our extensive body of knowledge from any PC, tablet or mobile device, ensuring managers can find the information they need, when they need it.
- A wide range of content available in formats to suit and support different learning styles.
- Ability for managers to select appropriate material for the time they have available.
- Comprehensive and up to date material that addresses current management practice.
- Automatic recording of activity, means users can concentrate on their learning.